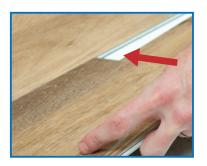

## POLLUX & SIRIUS SHORT SIDE FIRST SYSTEM

Start by engaging the plank on the short side with the installed plank.

Slide the plank along the short side until it reaches the long side of the previous row of planks.

Drop gently. During the fold down, make sure the planks are tight against each other. Press with your palm on both ends of the plank. Planks are now fully locked.