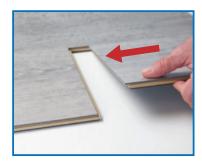

## ANTARES LONG SIDE FIRST SYSTEM

Start by engaging the plank on the long side. Slide the plank until it reaches the short side of the next plank and drop gently.

Press with your thumb on both ends of the short side. Continue pressing until you hear the "click" sound of the lock system.