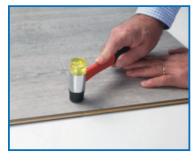

Hit gently with a soft-face mallet on both sides of the short end. Planks are now fully locked.